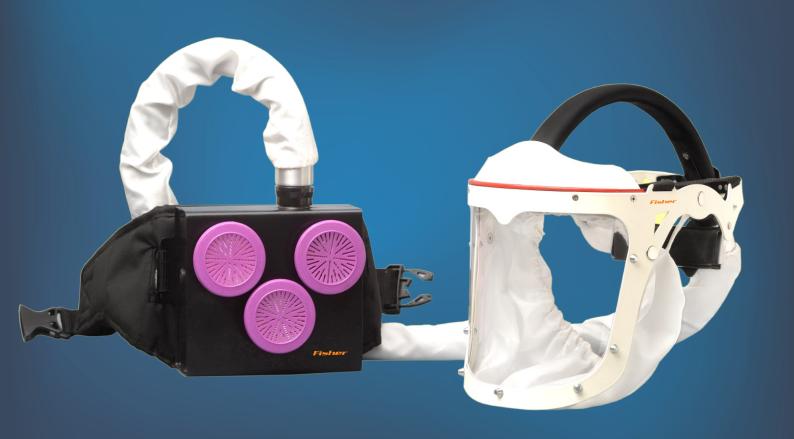

# With the use of AIRPRO safety has never been more efficient, accessible, and comfortable.

AIRPRO-300

AIRPRO consists of two main units, the Face gear and the Turbo (Blower) unit. An air tube connects both the units. The Air tube is designed with quick clamp mechanism with symmetrical shape on both ends for easy and fast connection.

Turbo unit houses a powerful motor and blower, filter arrangement, the battery and electronic controls. The adjustable hip belt is used to suspend the Turbo unit in the hip. The Turbo is designed with all the controls easily accessible by the user. Consumable parts such as filters can be easily removed and replaced.

Air tube. Dust cover can be removed and cleaned easily

Push type quick clamp symmetrical on both sides for connecting either way

NIOSH certified filters draws air in without obstruction even if the blower unit rests at the bottom

Power socket for in situ charging of battery

Large ON/Off switch for easy operation

Light weight alloy body for easy portability and long life

Scratch resistant poly carbonate, clear and transparent visor for excellent vision, both side ways and downwards, visor can be easily replaced

Polyester fabric seal, easily removable for cleaning

Length adjustable, padded hip belt for comfort with quick release buckle

Strap can also be used to suspend the unit in on low back chairs

Battery compartment, extra battery with full charge can be swapped quickly for long period use