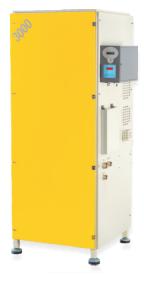

#### Compact RO Plants

All programs aves operation cost up to 50% compared to any than other RO Plant

 $Compact size free sup floor space and reduces civil cost up to 75\%. \\ One touch button for easy operation!$ 

Capacity: 400 - 5000 Ltrs/Hr

Applications: Hospital, dialysis centre, whole house, drinking water, apartment, school, hotel, restaurant, food & beverage industry, brewery