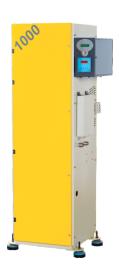

#### Compact RO Plants

All programs aves operation cost up to 50% compared to any than other RO Plant

 $Compact size free sup floor space and reduces civil cost up to 75\%. \\ One touch button for easy operation!$ 

Capacity: 400 - 5000 Ltrs/Hr

Applications: Hospital, dialysis centre, whole house, drinking water, apartment, school, hotel, restaurant, food & beverage industry, brewery