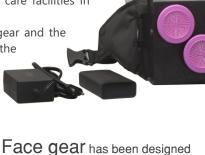

# Items included in the packing box

| Item         | Quantity (Nos) |
|--------------|----------------|
| Turbo Blower | 1              |
| P100 Filters | 3 (fitted)     |
| Battery      | 1 (fitted)     |
| Face Gear    | 1              |

| Item                | Quantity (Nos) |
|---------------------|----------------|
| Fabric seal         | 1 (fitted)     |
| Air tube            | 1              |
| Air Tube dust cover | 1 (fitted)     |
| Charger             | 1              |