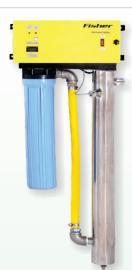

#### UV MAX - water steriliser

Kills Pseudomonas bacteria in hospital waters! Wall mount frees upfloor space, displays lamp remaining life, lamp failure alarm, lamp dust accumulation indicator Construction:

Microprocessor controller, quartz lamp envelope, stainless steel 304 construction

Capacity:1000to32,000 Ltrs/Hr Application: Hospital, dialysis centre, drinking water packaging unit, school, ice making, restaurant, vegetable washing, brewery, pool, fish pond