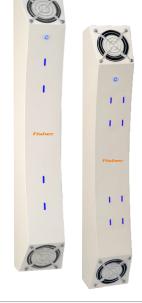

#### AIRBAR-Air Steriliser

UVC technology kills corona virus, bacteria and fungus in air Metal shield protects UV radiation escaping outside the equipment and hence unit can be safely used when people are inside the room

Sizes: Single, Double lamp Applications: Hospital, bank, clinic, office, school, hotel, salon, spa

\*Patent pending